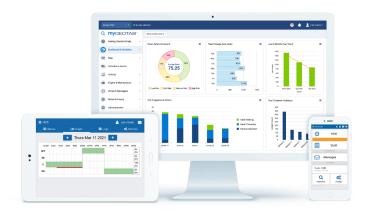

Collect and monitor OEM grade data from Ford vehicles<sup>1</sup> with end-to-end protection on MyGeotab, Geotab's fleet management software.

On one consolidated platform, you can view activity reports, delivery schedules and GPS tracking. This helps you monitor driver behavior to reduce fleet costs while increasing productivity and efficiency.

Drivers can record their HOS status and complete vehicle inspections from their own smartphone or tablet device. Stay up-to-date on fleet compliance with real-time access to information in MyGeotab including violation alerts, detailed reports on driver logs, remaining hours and much more.